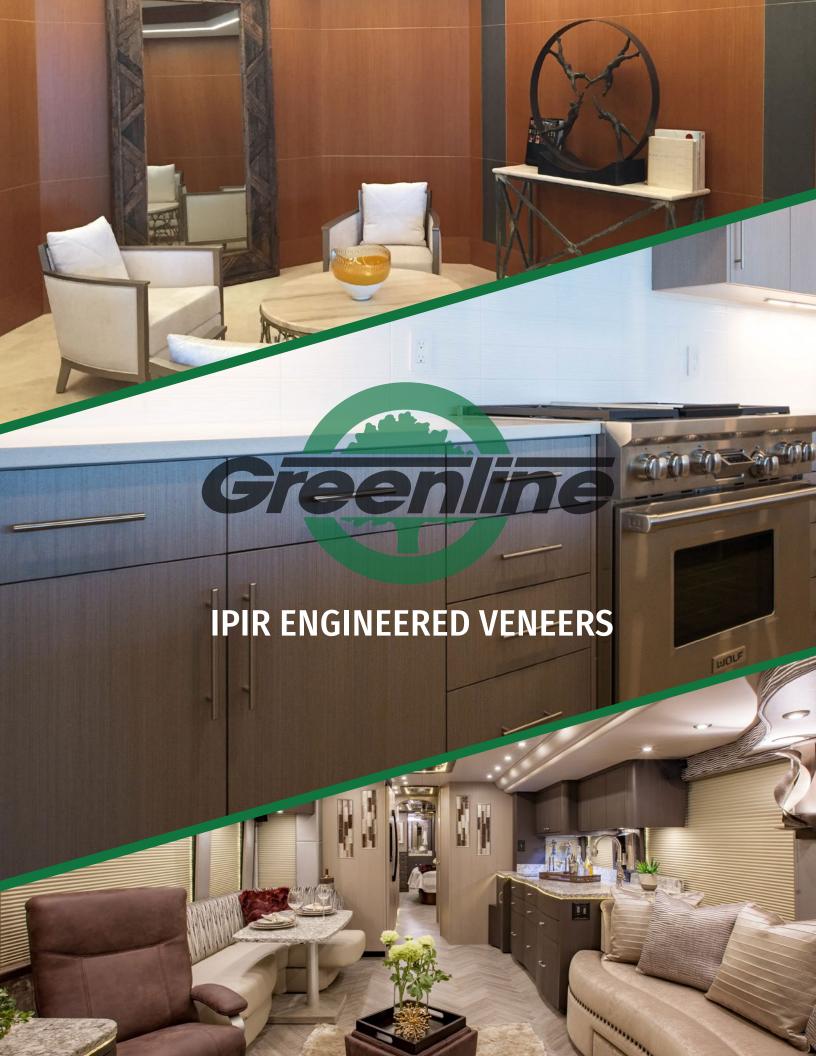

# A BEAUTIFUL BLEND OF ART, SCIENCE, AND NATURE.

Our lpir Line of Engineered Natural Wood Veneers brings together state-ofthe-art manufacturing technology and the best of what nature has to offer. Utilizing environmentally friendly materials from managed forests throughout the world, our Ipir engineered veneers are available in a variety of species and cuts, offering our customers endless opportunities for design.

### **MARKETS SERVICED**

Ipir Engineered Veneers are optimum for markets where consistency and customization are critical to success:

- Distribution
- Architectural Millwork
- · Kitchen Manufacturers
- · Laboratory Casework
- Store Fixture
- · Marine Panels
- Architectural Design & Specification