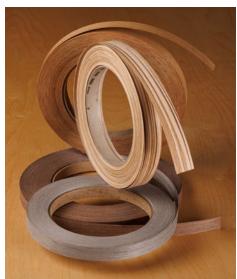

# Wide variety of core options

We stock over 50 different core materials to meet your demanding project requirements.

Matching edgebanding is available for all stock patterns, with custom sizes available.

# **Sizing and Finishing**

- · Laid Up Custom Panels
- Spliced Faces
- Sketch Face
- 2 ply Veneers
- · Blue Print & Cut to Size Panels
- Prefinished is available
- Edgebanding available for all in stock patterns and custom edgebanding is available upon request
- Most veneers can be purchased in 8 ft and 10 ft lengths and manufactured in custom widths up to 5 ft wide