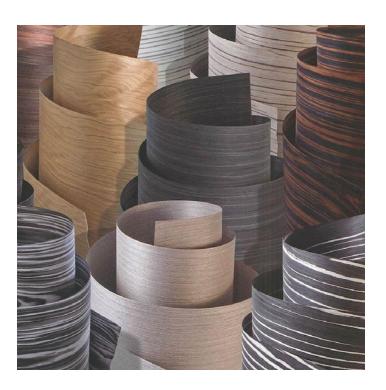

# A BEAUTIFUL BLEND OF ART, SCIENCE, AND NATURE.

Our lpir Line of Engineered Natural Wood Veneers brings together state-ofthe-art manufacturing technology and the best of what nature has to offer. Utilizing environmentally friendly materials from managed forests throughout the world, our Ipir engineered veneers are available in a variety of species and cuts, offering our customers endless opportunities for design.

### The Superior Choice

The unique manufacturing process used to create our engineered veneers enables consistency that is unattainable with natural veneers. This process ensures uniformity and repeatability of grain and color from sheet to sheet. Engineered Natural Wood Veneers are also an economic and responsible alternative to expensive natural veneers which are becoming difficult to source due to production and environmental concerns.