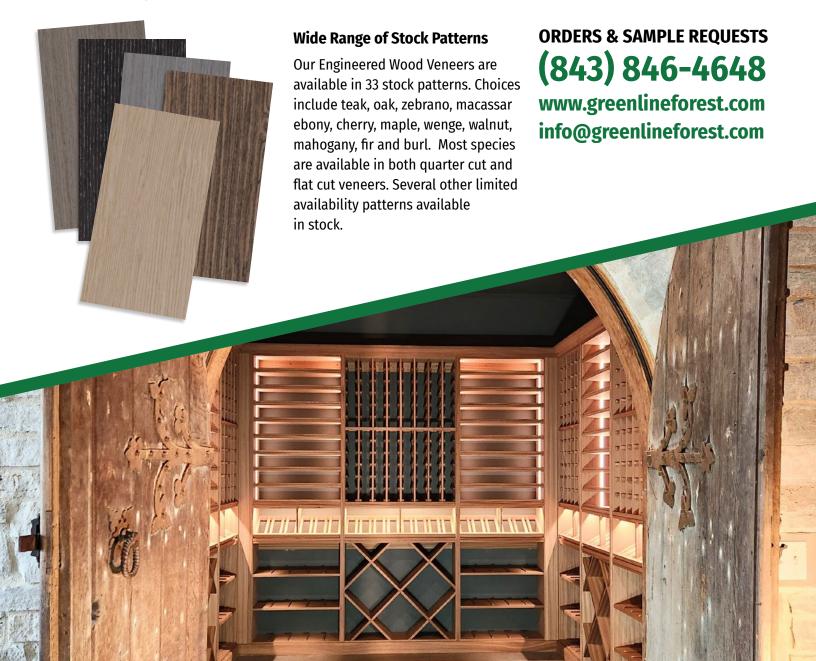

Our lpir Line of Engineered Natural Wood Veneers brings together state-ofthe-art manufacturing technology and the best of what nature has to offer. Utilizing environmentally friendly materials from managed forests throughout the world, our Ipir engineered veneers are available in a variety of species and cuts, offering our customers endless opportunities for design.

## **The Superior Choice**

The unique manufacturing process used to create our engineered veneers enables consistency that is unattainable with natural veneers. This process ensures uniformity and repeatability of grain and color from sheet to sheet. Engineered Natural Wood Veneers are also an economic and responsible alternative to expensive natural veneers which are becoming difficult to source due to production and environmental concerns.