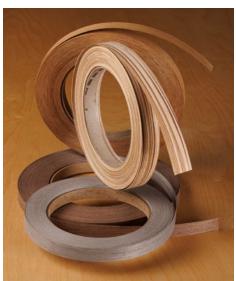

# Multiple edgebanding widths

Matching edgebanding is available for all stock patterns, with custom sizes available.