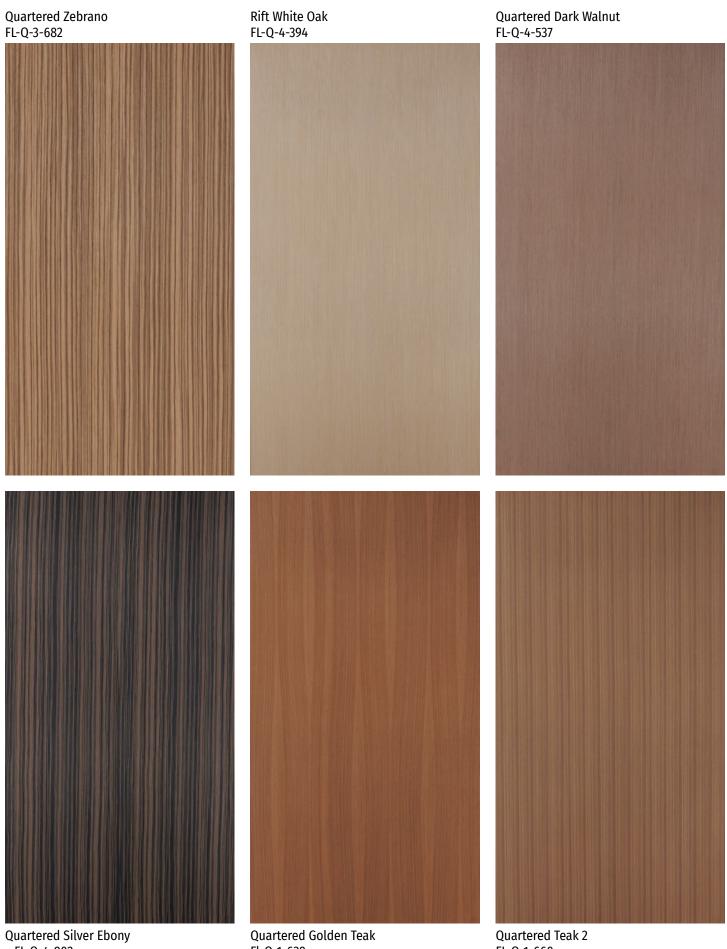

Our lpir Line of Engineered Natural Wood Veneers brings together state-ofthe-art manufacturing technology and the best of what nature has to offer. Utilizing environmentally friendly materials from managed forests throughout the world, our Ipir engineered veneers are available in a variety of species and cuts, offering our customers endless opportunities for design.

## **The Superior Choice**

The unique manufacturing process used to create our engineered veneers enables consistency that is unattainable with natural veneers. This process ensures uniformity and repeatability of grain and color from sheet to sheet. Engineered Natural Wood Veneers are also an economic and responsible alternative to expensive natural veneers which are becoming difficult to source due to production and environmental concerns.