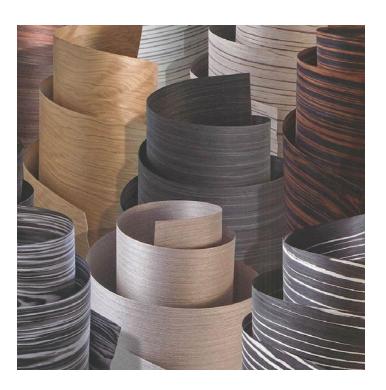

Our lpir Line of Engineered Natural Wood Veneers brings together state-ofthe-art manufacturing technology and the best of what nature has to offer. Utilizing environmentally friendly materials from managed forests throughout the world, our Ipir engineered veneers are available in a variety of species and cuts, offering our customers endless opportunities for design.

## **The Superior Choice**

The unique manufacturing process used to create our engineered veneers enables consistency that is unattainable with natural veneers. This process ensures uniformity and repeatability of grain and color from sheet to sheet. Engineered Natural Wood Veneers are also an economic and responsible alternative to expensive natural veneers which are becoming difficult to source due to production and environmental concerns.