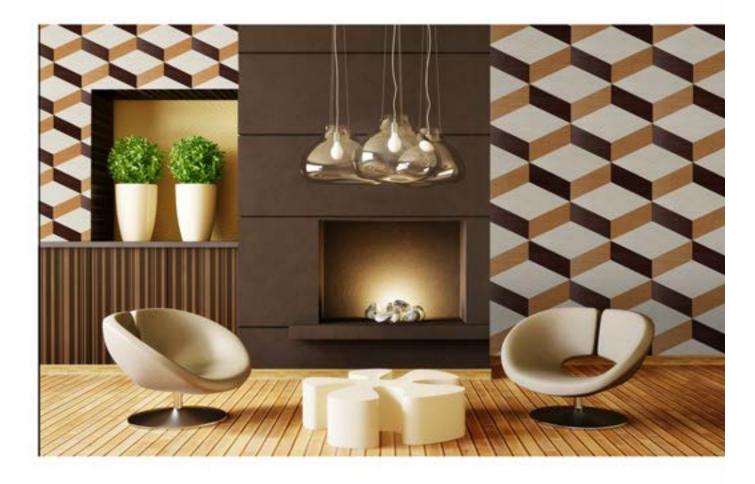

#### Bold, Beautiful Art in Wood.

Elevate your space to the next level with Elevations Custom Panels<sup>TM</sup>. Whether striking or subtle, patterns in real wood and engineered veneers provide you design flexibility to bring your vision to reality. Patterns are precision cut and scaled for your application - the creative possibilities are boundless!

# Design

Choose an existing pattern from our gallery, work with our designers, or supply your own in any drawing or CAD software! Then make product selections so that our team can render the pattern with the desired veneer species, cut, and grain direction to achieve your desired effect. Our designers can even render the pattern in a space like yours.