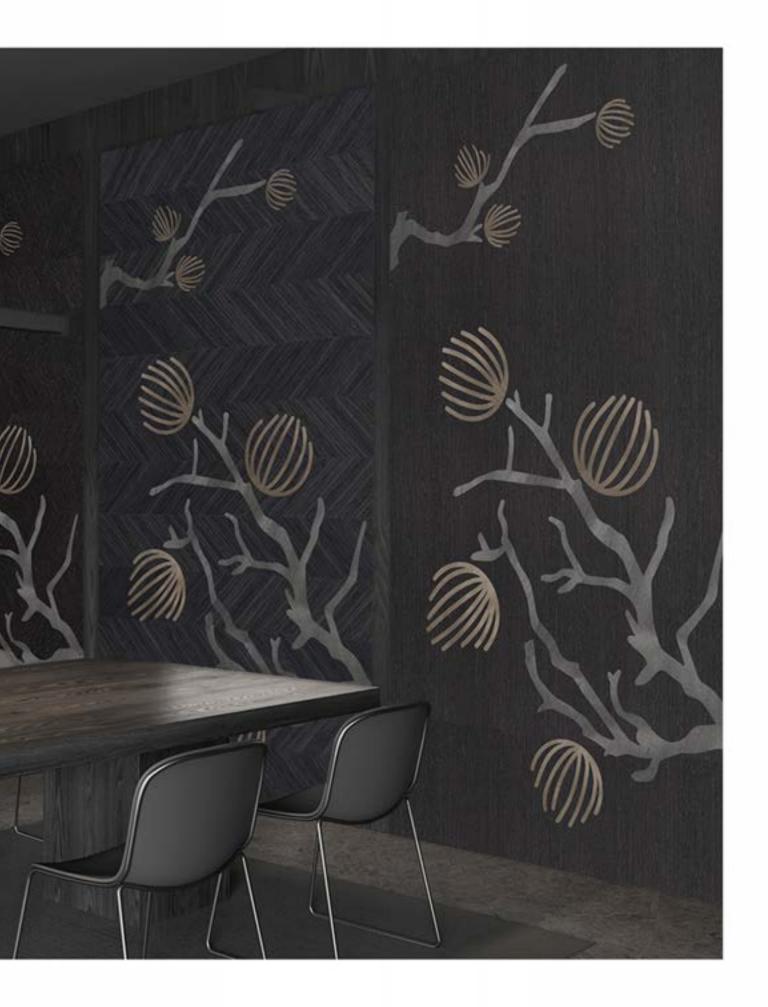

#### Bold, Beautiful Art in Wood.

Elevate your space to the next level with Elevations Custom Panels<sup>TM</sup>. Whether striking or subtle, patterns in real wood and engineered veneers provide you design flexibility to bring your vision to reality. Patterns are precision cut and scaled for your application - the creative possibilities are boundless!

## A Personalized Process for One-of-a-Kind Designs

Each of our Elevations Custom Panels<sup>TM</sup> has a unique creation story from conception, to design, to fabrication.

# Design

Choose an existing pattern from our gallery, work with our designers, or supply your own in any drawing or CAD software! Then make product selections so that our team can render the pattern with the desired veneer species, cut, and grain direction to achieve your desired effect. Our designers can even render the pattern in a space like yours.