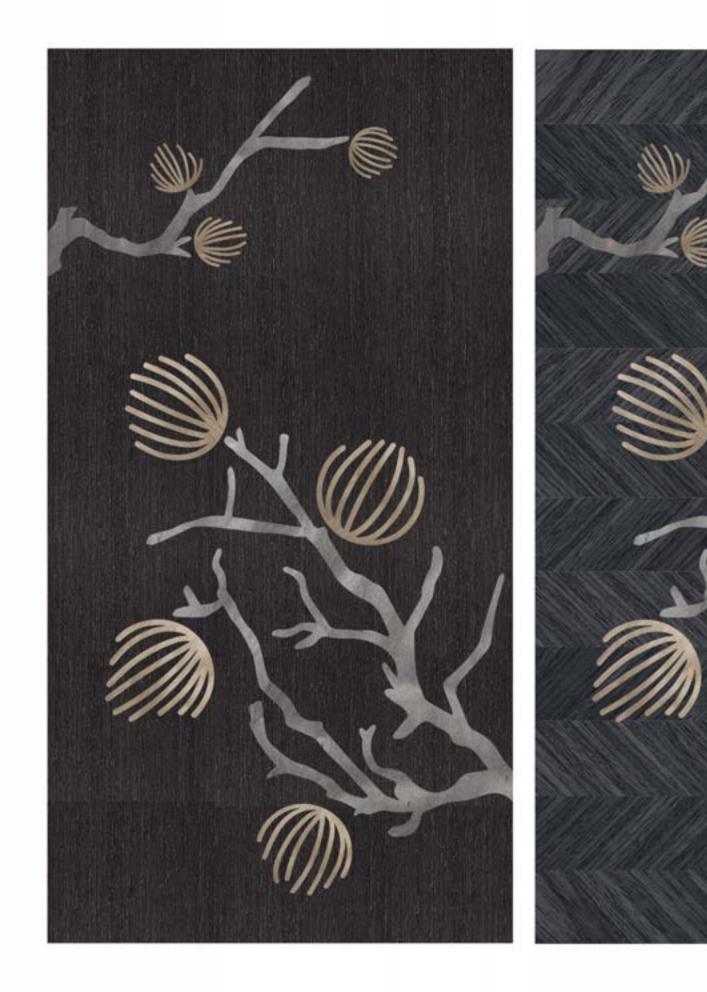

#### Bold, Beautiful Art in Wood.

Elevate your space to the next level with Elevations Custom Panels<sup>TM</sup>. Whether striking or subtle, patterns in real wood and engineered veneers provide you design flexibility to bring your vision to reality. Patterns are precision cut and scaled for your application - the creative possibilities are boundless!

## A Personalized Process for One-of-a-Kind Designs

Each of our Elevations Custom Panels<sup>TM</sup> has a unique creation story from conception, to design, to fabrication.

# Design

Choose an existing pattern from our gallery, work with our designers, or supply your own in any drawing or CAD software! Then make product selections so that our team can render the pattern with the desired veneer species, cut, and grain direction to achieve your desired effect. Our designers can even render the pattern in a space like yours.