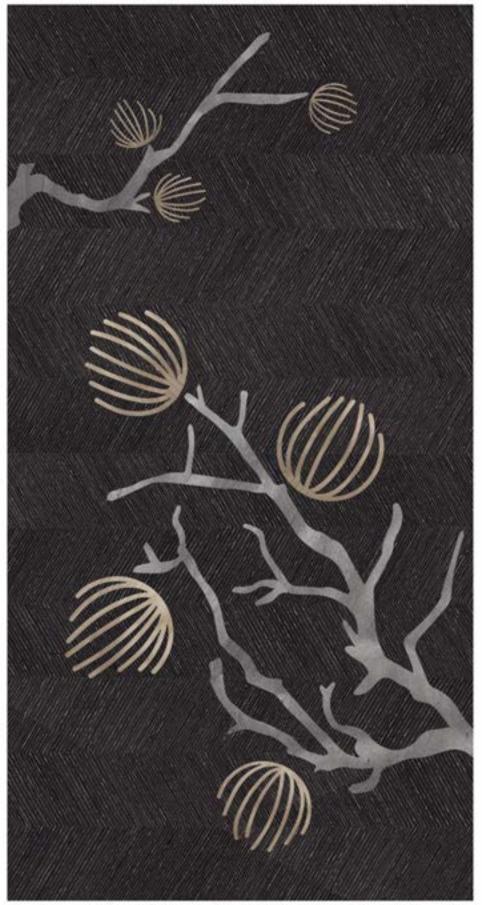

#### Bold, Beautiful Art in Wood.

Elevate your space to the next level with Elevations Custom Panels<sup>TM</sup>. Whether striking or subtle, patterns in real wood and engineered veneers provide you design flexibility to bring your vision to reality. Patterns are precision cut and scaled for your application - the creative possibilities are boundless!

## A Personalized Process for One-of-a-Kind Designs

Each of our Elevations Custom Panels<sup>TM</sup> has a unique creation story from conception, to design, to fabrication.

# Design

Choose an existing pattern from our gallery, work with our designers, or supply your own in any drawing or CAD software! Then make product selections so that our team can render the pattern with the desired veneer species, cut, and grain direction to achieve your desired effect. Our designers can even render the pattern in a space like yours.