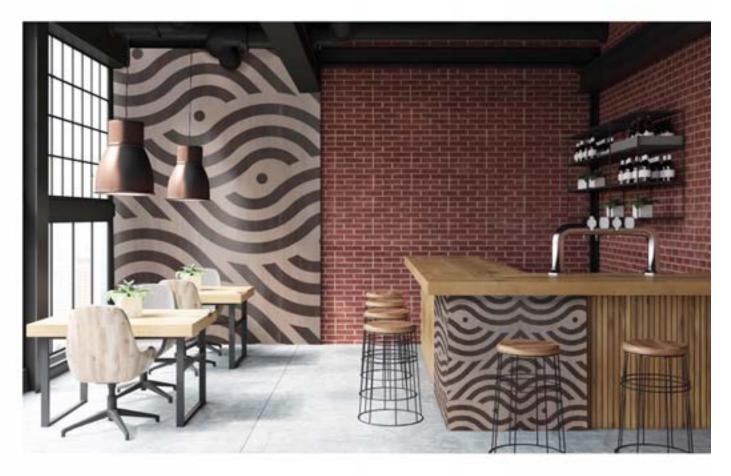

#### Bold, Beautiful Art in Wood.

Elevate your space to the next level with Elevations Custom Panels<sup>TM</sup>. Whether striking or subtle, patterns in real wood and engineered veneers provide you design flexibility to bring your vision to reality. Patterns are precision cut and scaled for your application - the creative possibilities are boundless!

# Design

Choose an existing pattern from our gallery, work with our designers, or supply your own in any drawing or CAD software! Then make product selections so that our team can render the pattern with the desired veneer species, cut, and grain direction to achieve your desired effect. Our designers can even render the pattern in a space like yours.