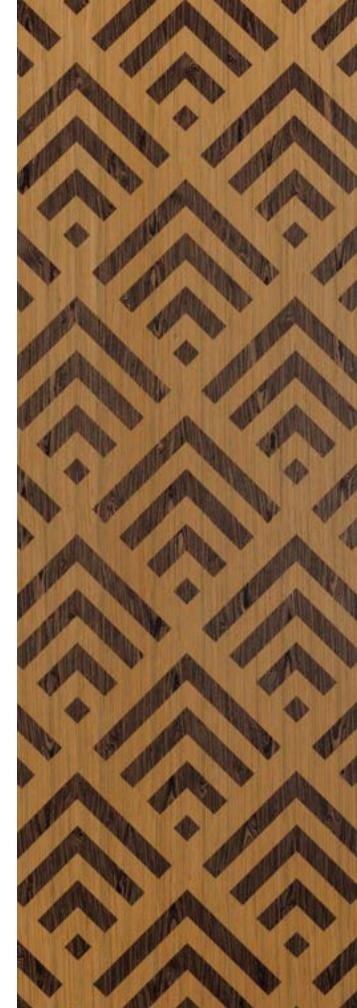

#### Bold, Beautiful Art in Wood.

Elevate your space to the next level with Elevations Custom Panels<sup>TM</sup>. Whether striking or subtle, patterns in real wood and engineered veneers provide you design flexibility to bring your vision to reality. Patterns are precision cut and scaled for your application - the creative possibilities are boundless!

# Design

Choose an existing pattern from our gallery, work with our designers, or supply your own in any drawing or CAD software! Then make product selections so that our team can render the pattern with the desired veneer species, cut, and grain direction to achieve your desired effect. Our designers can even render the pattern in a space like yours.