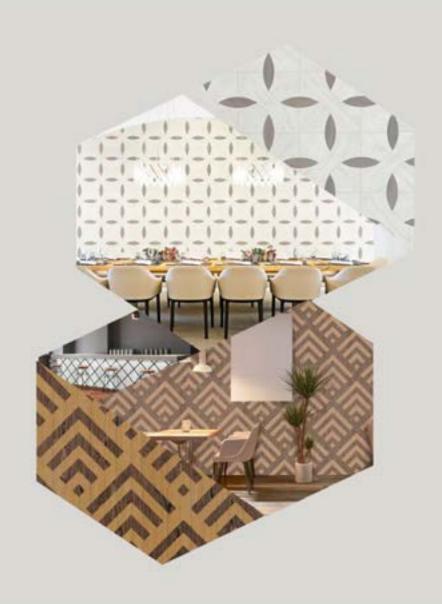

#### Bold, Beautiful Art in Wood.

Elevate your space to the next level with Elevations Custom Panels<sup>TM</sup>. Whether striking or subtle, patterns in real wood and engineered veneers provide you design flexibility to bring your vision to reality. Patterns are precision cut and scaled for your application - the creative possibilities are boundless!

## A Personalized Process for One-of-a-Kind Designs

Each of our Elevations Custom Panels<sup>TM</sup> has a unique creation story from conception, to design, to fabrication.

# Design

Choose an existing pattern from our gallery, work with our designers, or supply your own in any drawing or CAD software! Then make product selections so that our team can render the pattern with the desired veneer species, cut, and grain direction to achieve your desired effect. Our designers can even render the pattern in a space like yours.