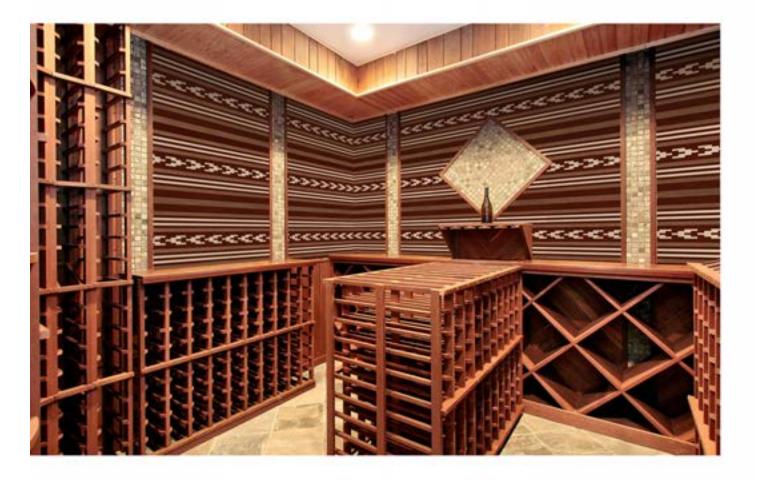

#### Bold, Beautiful Art in Wood.

Elevate your space to the next level with Elevations Custom Panels<sup>TM</sup>. Whether striking or subtle, patterns in real wood and engineered veneers provide you design flexibility to bring your vision to reality. Patterns are precision cut and scaled for your application - the creative possibilities are boundless!

# Design

Choose an existing pattern from our gallery, work with our designers, or supply your own in any drawing or CAD software! Then make product selections so that our team can render the pattern with the desired veneer species, cut, and grain direction to achieve your desired effect. Our designers can even render the pattern in a space like yours.