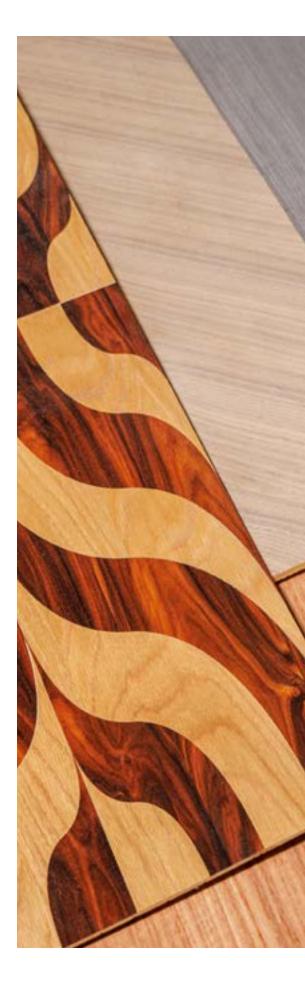

# Design

Choose an existing pattern from our gallery, work with our designers, or supply your own in any drawing or CAD software! Then make product selections so that our team can render the pattern with the desired veneer species, cut, and grain direction to achieve your desired effect. Our designers can even render the pattern in a space like yours.